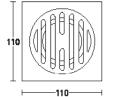

### Shower accessories

5750 Shower drainage plate. Finish: PC

5755 Shower drainage plate. Finish: PC

5760 Retractable clothes line. Finish: PC