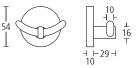

sh: SS (XX98520SS)



### Dispensers and bins



98515 Alite soap dispenser. Finish: SS (XX98515SS)





98530 Alite paper towel dispenser. Finish: SS (XX98530SS)





⊥ 17 |

98510 Alite soap dispenser. Finish: SS (XX98510SS)











5505 Toilet roll holder with cover. Finish: PC



### Toilet accessories



5510 Toilet roll holder. Finish: PC





5520 Spare toilet roll holder. Finish: PC





5530 Toilet brush holder with brush. Finish: PC



# bathroom collection



5540 Soap dish. Finish: PC





5550 Liquid soap dispenser. Finish: PC





5560 Tumbler holder. Finish: PC















# bathroom collection

















Single towel rail. **Finish:** PC





### 5606

As above but with 610mm centres. **Finish:** PC

### Towel accessories











5625 Towel hook. Finish: PC









# bathroom collection









### 5640 Towel rack.

Finish: PC















**5660** Bath grabrail. **Finish:** PC



# bathroom collection



### 5700

Screen to wall shower hinge. Finish: PC





### 5701 Screen to door (180°) shower hinge. Finish: PC



⊣15⊦

5702 Screen to screen (90°) shower hinge. Finish: PC

### Shower accessories



5710 Shower door knob. Finish: PC





5720 Shower door knob. Finish: PC





**5730** Shower door pull. **Finish:** PC



5715

Shower door combined knob and horizontal towel rail. Finish: PC

### 5725

Shower door combined knob and horizontal towel rail. Finish: PC

5735 Shower door combined pull and horizontal towel rail. Finish: PC











### Shower accessories



5750 Shower drainage plate. Finish: PC







5755 Shower drainage plat