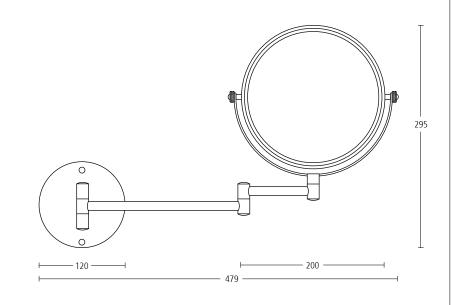

# bathroom collection

5540 Soap dish. Finish: PC

5550 Liquid soap dispenser. Finish: PC

5560 Tumbler holder. Finish: PC