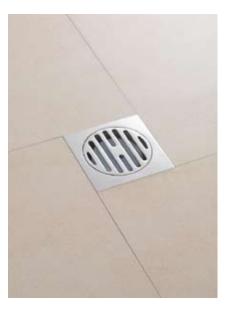

### Shower accessories

5750 Shower drainage plate. Finish: PC

5755 Shower drainage plate. Finish: PC

5760 Retractable clothes line. Finish: PC