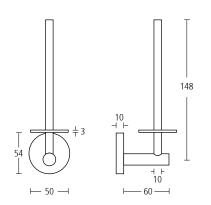

### Toilet accessories

5510 Toilet roll holder. Finish: PC

5520 Spare toilet roll holder. Finish: PC

5530 Toilet brush holder with brush. Finish: PC