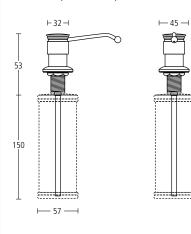

### 98510

Counter mounted soap dispenser. Finish: SS

98515 Wall mounted soap dispenser. Finish: SS

Finish: SS (XX98222SS)