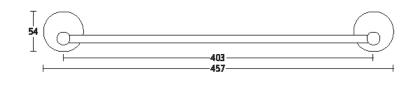

98500 Alite toilet brush holder with brush. Finish: SS (XX98500SS)









Alite wall mounted waste bin. Finish: SS (XX98520SS)



### Dispensers and bins



98515 Alite soap dispenser. Finish: SS (XX98515SS)





98530 Alite paper towel dispenser. Finish: SS (XX98530SS)





⊥ 17 |

98510 Alite soap dispenser. Finish: SS (XX98510SS)











5505 Toilet roll holder with cover. Finish: PC



### Toilet accessories



5510 Toilet roll holder. Finish: PC





5520 Spare toilet roll holder. Finish: PC





5530 Toilet brush holder with brush. Finish: PC



# bathroom collection



5540 Soap dish. Finish: PC





5550 Liquid soap dispenser. Finish: PC





5560 Tumbler holder. Finish: PC















# bathroom collection

















Single towel rail. **Finish:** PC





### 5606

As above but with 610mm centres. **Finish:** PC

### Towel accessories











5625 Towel hook. Finish: PC









# bathroom collection









### 5640 Towel rack.

Finish: PC















**5660** Bath grabrail. **Finish:** PC



# bathroom collection



### 5700

Screen to wall shower hinge. Finish: PC





### 5701 Screen to door (180°) shower hinge. Finish: PC



⊣15⊦

5702 Screen to screen (90°) shower hinge. Finish: PC

### Shower accessories



5710 Shower door knob. Finish: PC





5720 Shower door knob. Finish: PC





**5730** Shower door pull. **Finish:** PC



5715

Shower door combined knob and horizontal towel rail. Finish: PC

### 5725

Shower door combined knob and horizontal towel rail. Finish: PC

5735 Shower door combined pull and horizontal towel