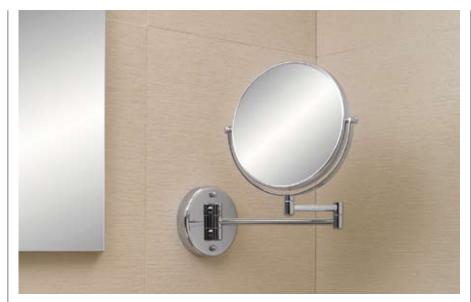

# bathroom collection

5540 Soap dish. Finish: PC

5550 Liquid soap dispenser. Finish: PC

5560 Tumbler holder. Finish: PC