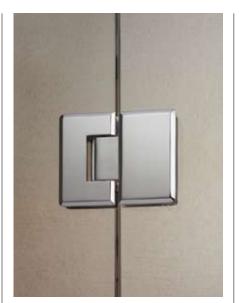

### 5701 Screen to door (180°) shower hinge. Finish: PC

⊣15⊦

5702 Screen to screen (90°) shower hinge. Finish: PC