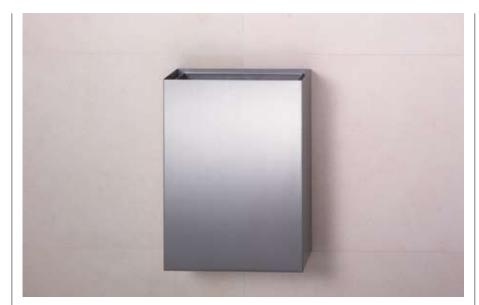

### Toilet accessories

98500 Alite toilet brush holder with brush. Finish: SS (XX98500SS)

Alite wall mounted waste bin. Finish: SS (XX98520SS)