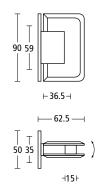

inish: SS (XX98510SS)











5505 Toilet roll holder with cover. Finish: PC



### Toilet accessories



5510 Toilet roll holder. Finish: PC





5520 Spare toilet roll holder. Finish: PC





5530 Toilet brush holder with brush. Finish: PC



# bathroom collection



5540 Soap dish. Finish: PC





5550 Liquid soap dispenser. Finish: PC





5560 Tumbler holder. Finish: PC















# bathroom collection

















Single towel rail. **Finish:** PC





### 5606

As above but with 610mm centres. **Finish:** PC

### Towel accessories











5625 Towel hook. Finish: PC









# bathroom collection









### 5640 Towel rack.

Finish: PC















**5660** Bath grabrail. **Finish:** PC



# bathroom collection



### 5700

Screen to wall shower hinge. Finish: PC





### 5701 Screen to door (180°) shower hinge. Finish: PC



⊣15⊦

5702 Screen to screen (90°) shower hinge. Finish: PC

### Shower accessories



5710 Shower door knob. Finish: PC





5720 Shower door knob. Finish: PC





**5730** Shower door pull. **Finish:** PC



5715

Shower door combined knob and horizontal towel rail. Finish: PC

### 5725

Shower door combined knob and horizontal towel rail. Finish: PC

5735 Shower door combined pull and horizontal towel rail. Finish: PC











### Shower accessories



5750 Shower drainage plate. Finish: PC







5755 Shower drainage plate. Finish: PC







5760 Retractable clothes line. Finish: PC









### overseas projects

### Allgood Worldwide

297 Euston Road London NW1 3AQ Telephone: +44 (0)20 7255 9330 Facsimile: +44 (0)20 7383