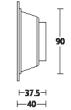

### Shower accessories

5710 Shower door knob. Finish: PC

5720 Shower door knob. Finish: PC

**5730** Shower door pull. **Finish:** PC

5715

Shower door combined knob and horizontal towel rail. Finish: PC