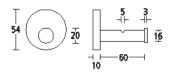

(XX98520SS)



### Dispensers and bins



98515 Alite soap dispenser. Finish: SS (XX98515SS)





98530 Alite paper towel dispenser. Finish: SS (XX98530SS)





⊥ 17 |

98510 Alite soap dispenser. Finish: SS (XX98510SS)











5505 Toilet roll holder with cover. Finish: PC



### Toilet accessories



5510 Toilet roll holder. Finish: PC





5520 Spare toilet roll holder. Finish: PC





5530 Toilet brush holder with brush. Finish: PC



# bathroom collection



5540 Soap dish. Finish: PC





5550 Liquid soap dispenser. Finish: PC





5560 Tumbler holder. Finish: PC















# bathroom collection

















Single towel rail. **Finish:** PC





### 5606

As above but with 610mm centres. **Finish:** PC

### Towel accessories











5625 Towel hook. Finish: PC









# bathroom collection









### 5640 Towel rack.

Finish: PC















**5660** Bath grabrail. **Finish:** PC



# bathroom collection



### 5700

Screen to wall shower hinge. Finish: PC





### 5701 Screen to door (180°) shower hinge. Finish: PC



⊣15⊦

5702 Screen to screen (90°) shower hinge. Finish: PC

### Shower accessories



5710 Shower door knob. Finish: PC





5720 Shower door knob. Finish: PC





**5730** Shower door pull. **Finish:** PC



5715

Shower door combined knob and horizontal towel rail. Finish: PC

### 5725

Shower door combined knob and horizontal towel rail. Finish: PC

5735 Shower door combined pull and horizontal towel rail. Finish: PC











### Shower accessories



5750 Shower drainage plate. Finish: PC







5755 Shower drainage plate. Fin