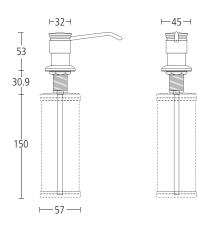

### 98510

Counter mounted soap dispenser. Finish: SS

98515 Wall mounted soap dispenser. Finish: SS

Finish: SS (XX98222SS)

### Dispensers and bins

98515 Alite soap dispenser. Finish: SS (XX98515SS)

98530 Alite paper towel dispenser. Finish: SS (XX98530SS)

⊥ 17 |

98510 Alite soap dispenser. Finish: SS (XX98510SS)

5505 Toilet roll holder with cover. Finish: PC