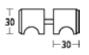

### Shower accessories

5710 Shower door knob. Finish: PC

5720 Shower door knob. Finish: PC

**5730** Shower door pull. **Finish:** PC

5715

Shower door combined knob and horizontal towel rail. Finish: PC