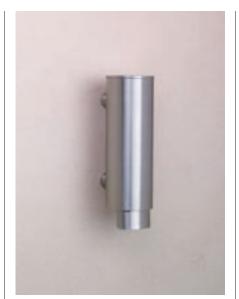

### 98510

Counter mounted soap dispenser. Finish: SS

98515 Wall mounted soap dispenser. Finish: SS

Finish: SS (XX98222SS)

### Dispensers and bins

98515 Alite soap dispenser. Finish: SS (XX98515SS)

98530 Alite paper towel dispenser. Finish: SS (XX98530SS)

⊥ 17 |

98510 Alite soap dispenser. Finish: SS (XX98510SS)

5505 Toilet roll holder with cover. Finish: PC