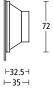

### 98510

Counter mounted soap dispenser. Finish: SS

98515 Wall mounted soap dispenser. Finish: SS

Finish: SS (XX98222SS)