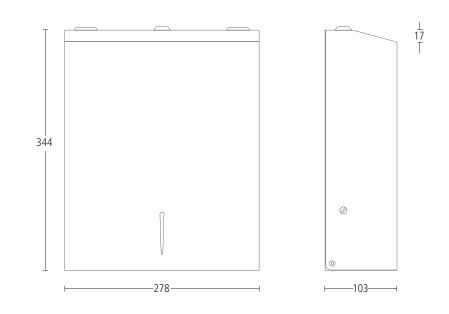

### Toilet accessories

98500 Alite toilet brush holder with brush. Finish: SS (XX98500SS)

Alite wall mounted waste bin. Finish: SS (XX98520SS)

### Dispensers and bins

98515 Alite soap dispenser. Finish: SS (XX98515SS)

98530 Alite paper towel dispenser. Finish: SS (XX98530SS)

⊥ 17 |

98510 Alite soap dispenser. Finish: SS (XX98510SS)

5505 Toilet roll holder with cover. Finish: PC