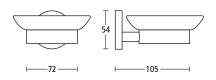

# bathroom collection

5540 Soap dish. Finish: PC

5550 Liquid soap dispenser. Finish: PC

5560 Tumbler holder. Finish: PC