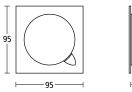

### 98510

Counter mounted soap dispenser. Finish: SS

98515 Wall mounted soap dispenser. Finish: SS

Finish: SS (XX98222SS)