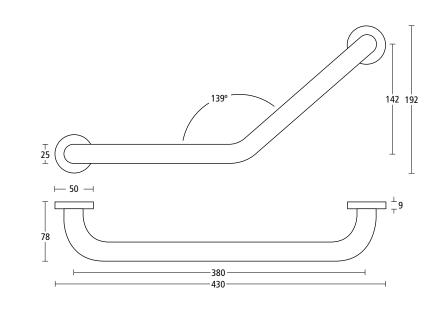

sh: SS (XX98515SS)





98530 Alite paper towel dispenser. Finish: SS (XX98530SS)





⊥ 17 |

98510 Alite soap dispenser. Finish: SS (XX98510SS)











5505 Toilet roll holder with cover. Finish: PC



### Toilet accessories



5510 Toilet roll holder. Finish: PC





5520 Spare toilet roll holder. Finish: PC





5530 Toilet brush holder with brush. Finish: PC



# bathroom collection



5540 Soap dish. Finish: PC





5550 Liquid soap dispenser. Finish: PC





5560 Tumbler holder. Finish: PC















# bathroom collection

















Single towel rail. **Finish:** PC





### 5606

As above but with 610mm centres. **Finish:** PC

### Towel accessories











5625 Towel hook. Finish: PC









# bathroom collection









### 5640 Towel rack.

Finish: PC















**5660** Bath grabrail. **Finish:** PC



# bathroom collection



### 5700

Screen to wall shower hinge. Finish: PC





### 5701 Screen to door (180°) shower hinge. Finish: PC



⊣15⊦

5702 Screen to screen (90°) shower hinge. Finish: PC

### Shower accessories



5710 Shower door knob. Finish: PC





5720 Shower door knob. Finish: PC





**5730** Shower door pull. **Finish:** PC



5715

Shower door combined knob and horizontal towel rail. Finish: PC

### 5725

Shower door combined knob and horizontal towel rail. Finish: PC

5735 Shower door combined pull and horizontal towel rail. Finish: PC











### Shower accessories



5750 Shower drainage plate. Finish: PC







5755 Shower drainage plate. Finish: PC







5760 Retractable clothes line. Finish: PC









### overs