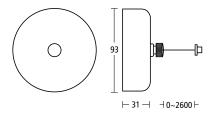

### Toilet accessories

98500 Alite toilet brush holder with brush. Finish: SS (XX98500SS)

Alite wall mounted waste bin. Finish: SS (XX98520SS)