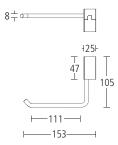

### Doc M grab rails

16002N Backrest rail. Finish: SS

16002P Backrest pad for use with 16002N. Finish: XX (white vinyl)