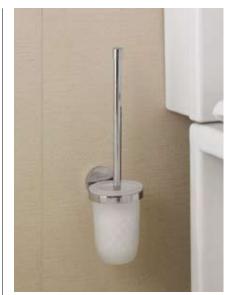

### Toilet accessories

98500 Alite toilet brush holder with brush. Finish: SS (XX98500SS)

Alite wall mounted waste bin. Finish: SS (XX98520SS)