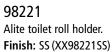

### 98510

Counter mounted soap dispenser. Finish: SS

98515 Wall mounted soap dispenser. Finish: SS

Finish: SS (XX98222SS)