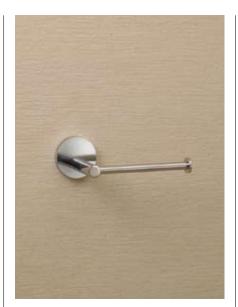

# bathroom collection

Single towel rail. **Finish:** PC

### 5606

As above but with 610mm centres. **Finish:** PC