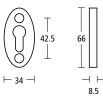

### Doc M grab rails

16002N Backrest rail. Finish: SS

16002P Backrest pad for use with 16002N. Finish: XX (white vinyl)