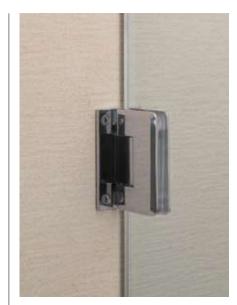

XX98530SS)





⊥ 17 |

98510 Alite soap dispenser. Finish: SS (XX98510SS)











5505 Toilet roll holder with cover. Finish: PC



### Toilet accessories



5510 Toilet roll holder. Finish: PC





5520 Spare toilet roll holder. Finish: PC





5530 Toilet brush holder with brush. Finish: PC



# bathroom collection



5540 Soap dish. Finish: PC





5550 Liquid soap dispenser. Finish: PC





5560 Tumbler holder. Finish: PC















# bathroom collection

















Single towel rail. **Finish:** PC





### 5606

As above but with 610mm centres. **Finish:** PC

### Towel accessories











5625 Towel hook. Finish: PC









# bathroom collection









### 5640 Towel rack.

Finish: PC















**5660** Bath grabrail. **Finish:** PC



# bathroom collection



### 5700

Screen to wall shower hinge. Finish: PC





### 5701 Screen to door (180°) shower hinge. Finish: PC



⊣15⊦

5702 Screen to screen (90°) shower hinge. Finish: PC

### Shower accessories



5710 Shower door knob. Finish: PC





5720 Shower door knob. Finish: PC





**5730** Shower door pull. **Finish:** PC



5715

Shower door combined knob and horizontal towel rail. Finish: PC

### 5725

Shower door combined knob and horizontal towel rail. Finish: PC

5735 Shower door combined pull and horizontal towel rail. Finish: PC











### Shower accessories



5750 Shower drainage plate. Finish: PC







5755 Shower drainage plate. Finish: PC







5760 Retractable clothes line. Finish: PC









### overseas projects

### Allgood Worldwide

297 Euston Road London NW1 3AQ Tel