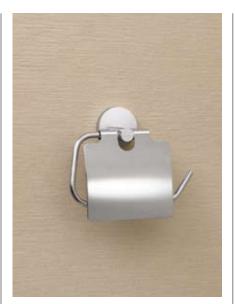

### allgood

Signage

16000TR Clip on toilet roll holder for use with 16000N. Finish: SS