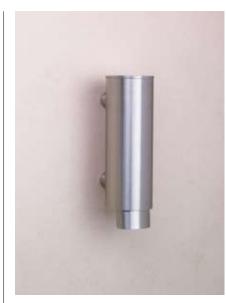

### allgood

Signage

16000TR Clip on toilet roll holder for use with 16000N. Finish: SS