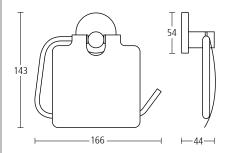

### allgood

Signage

16000TR Clip on toilet roll holder for use with 16000N. Finish: SS