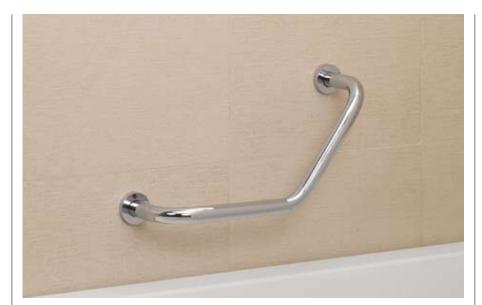

Finish: SS (XX98515SS)





98530 Alite paper towel dispenser. Finish: SS (XX98530SS)





⊥ 17 |

98510 Alite soap dispenser. Finish: SS (XX98510SS)











5505 Toilet roll holder with cover. Finish: PC



### Toilet accessories



5510 Toilet roll holder. Finish: PC





5520 Spare toilet roll holder. Finish: PC





5530 Toilet brush holder with brush. Finish: PC



# bathroom collection



5540 Soap dish. Finish: PC





5550 Liquid soap dispenser. Finish: PC





5560 Tumbler holder. Finish: PC















# bathroom collection

















Single towel rail. **Finish:** PC





### 5606

As above but with 610mm centres. **Finish:** PC

### Towel accessories











5625 Towel hook. Finish: PC









# bathroom collection









### 5640 Towel rack.

Finish: PC















**5660** Bath grabrail. **Finish:** PC



# bathroom collection



### 5700

Screen to wall shower hinge. Finish: PC





### 5701 Screen to door (180°) shower hinge. Finish: PC



⊣15⊦

5702 Screen to screen (90°) shower hinge. Finish: PC

### Shower accessories



5710 Shower door knob. Finish: PC





5720 Shower door knob. Finish: PC





**5730** Shower door pull. **Finish:** PC



5715

Shower door combined knob and horizontal towel rail. Finish: PC

### 5725

Shower door combined knob and horizontal towel rail. Finish: PC

5735 Shower door combined pull and horizontal towel rail. Finish: PC











### Shower accessories



5750 Shower drainage plate. Finish: PC







5755 Shower drainage plate. Finish: PC







5760 Retractable clothes line. Finish: PC









### o