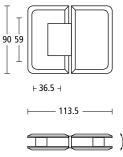

### 5701 Screen to door (180°) shower hinge. Finish: PC

⊣15⊦

5702 Screen to screen (90°) shower hinge. Finish: PC