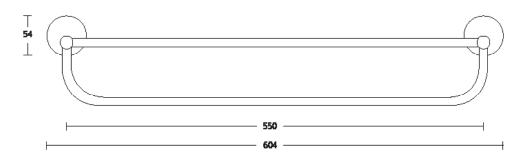

# bathroom collection

Single towel rail. **Finish:** PC

### 5606

As above but with 610mm centres. **Finish:** PC