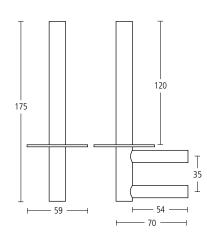

### Toilet accessories

98500 Alite toilet brush holder with brush. Finish: SS (XX98500SS)

Alite wall mounted waste bin. Finish: SS (XX98520SS)