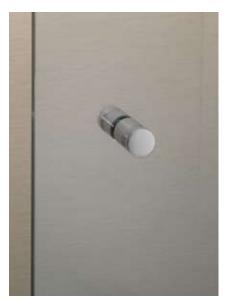

### Shower accessories

5710 Shower door knob. Finish: PC

5720 Shower door knob. Finish: PC

**5730** Shower door pull. **Finish:** PC

5715

Shower door combined knob and horizontal towel rail. Finish: PC

### 5725

Shower door combined knob and horizontal towel rail. Finish: PC

5735 Shower door combined pull and horizontal towel rail. Finish: PC