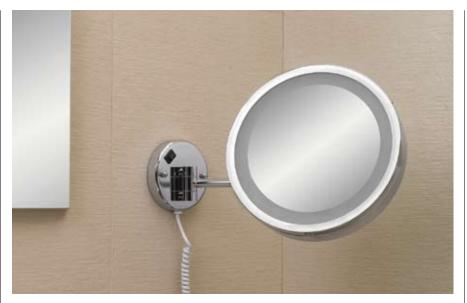

# bathroom collection

5540 Soap dish. Finish: PC

5550 Liquid soap dispenser. Finish: PC

5560 Tumbler holder. Finish: PC