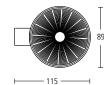

### Toilet accessories

98500 Alite toilet brush holder with brush. Finish: SS (XX98500SS)

Alite wall mounted waste bin. Finish: SS (XX98520SS)