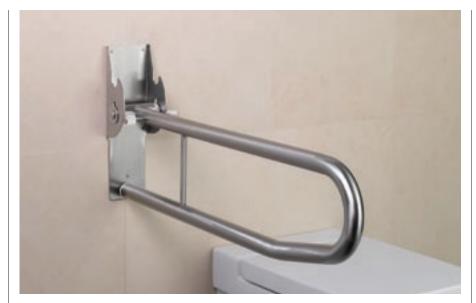

### Doc M grab rails

16002N Backrest rail. Finish: SS

16002P Backrest pad for use with 16002N. Finish: XX (white vinyl)