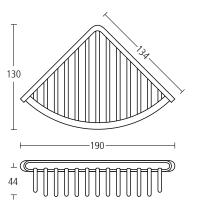

# bathroom collection

5540 Soap dish. Finish: PC

5550 Liquid soap dispenser. Finish: PC

5560 Tumbler holder. Finish: PC