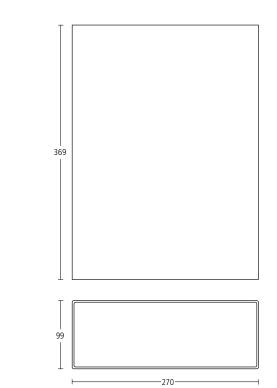

### Toilet accessories

98500 Alite toilet brush holder with brush. Finish: SS (XX98500SS)

Alite wall mounted waste bin. Finish: SS (XX98520SS)