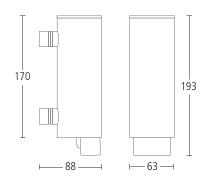

### Toilet accessories

98500 Alite toilet brush holder with brush. Finish: SS (XX98500SS)

Alite wall mounted waste bin. Finish: SS (XX98520SS)