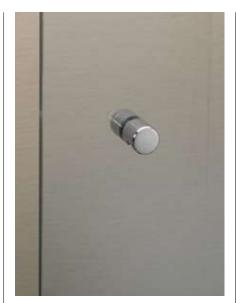

### Shower accessories

5710 Shower door knob. Finish: PC

5720 Shower door knob. Finish: PC

**5730** Shower door pull. **Finish:** PC

5715

Shower door combined knob and horizontal towel rail. Finish: PC