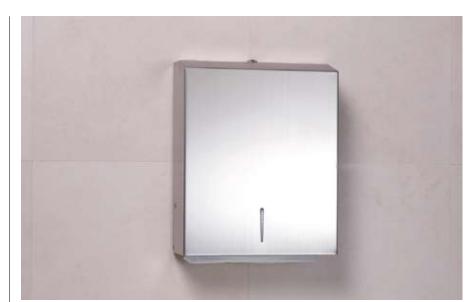

### Dispensers and bins

98515 Alite soap dispenser. Finish: SS (XX98515SS)

98530 Alite paper towel dispenser. Finish: SS (XX98530SS)

⊥ 17 |

98510 Alite soap dispenser. Finish: SS (XX98510SS)

5505 Toilet roll holder with cover. Finish: PC