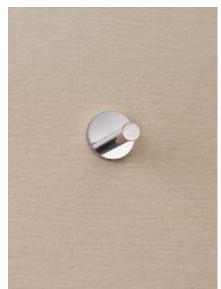

: SS (XX98520SS)



### Dispensers and bins



98515 Alite soap dispenser. Finish: SS (XX98515SS)





98530 Alite paper towel dispenser. Finish: SS (XX98530SS)





⊥ 17 |

98510 Alite soap dispenser. Finish: SS (XX98510SS)











5505 Toilet roll holder with cover. Finish: PC



### Toilet accessories



5510 Toilet roll holder. Finish: PC





5520 Spare toilet roll holder. Finish: PC





5530 Toilet brush holder with brush. Finish: PC



# bathroom collection



5540 Soap dish. Finish: PC





5550 Liquid soap dispenser. Finish: PC





5560 Tumbler holder. Finish: PC















# bathroom collection

















Single towel rail. **Finish:** PC





### 5606

As above but with 610mm centres. **Finish:** PC

### Towel accessories











5625 Towel hook. Finish: PC









# bathroom collection









### 5640 Towel rack.

Finish: PC















**5660** Bath grabrail. **Finish:** PC



# bathroom collection



### 5700

Screen to wall shower hinge. Finish: PC





### 5701 Screen to door (180°) shower hinge. Finish: PC



⊣15⊦

5702 Screen to screen (90°) shower hinge. Finish: PC

### Shower accessories



5710 Shower door knob. Finish: PC





5720 Shower door knob. Finish: PC





**5730** Shower door pull. **Finish:** PC



5715

Shower door combined knob and horizontal towel rail. Finish: PC

### 5725

Shower door combined knob and horizontal towel rail. Finish: PC

5735 Shower door combined pull and horizontal towel rail. Finish: PC











### Shower accessories



5750 Shower drainage plate. Finish: PC







5755 Shower drainage plate.