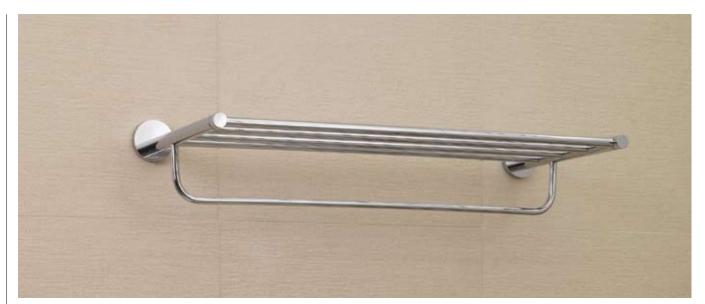

and bins



98515 Alite soap dispenser. Finish: SS (XX98515SS)





98530 Alite paper towel dispenser. Finish: SS (XX98530SS)





⊥ 17 |

98510 Alite soap dispenser. Finish: SS (XX98510SS)











5505 Toilet roll holder with cover. Finish: PC



### Toilet accessories



5510 Toilet roll holder. Finish: PC





5520 Spare toilet roll holder. Finish: PC





5530 Toilet brush holder with brush. Finish: PC



# bathroom collection



5540 Soap dish. Finish: PC





5550 Liquid soap dispenser. Finish: PC





5560 Tumbler holder. Finish: PC















# bathroom collection

















Single towel rail. **Finish:** PC





### 5606

As above but with 610mm centres. **Finish:** PC

### Towel accessories











5625 Towel hook. Finish: PC









# bathroom collection









### 5640 Towel rack.

Finish: PC















**5660** Bath grabrail. **Finish:** PC



# bathroom collection



### 5700

Screen to wall shower hinge. Finish: PC





### 5701 Screen to door (180°) shower hinge. Finish: PC



⊣15⊦

5702 Screen to screen (90°) shower hinge. Finish: PC

### Shower accessories



5710 Shower door knob. Finish: PC





5720 Shower door knob. Finish: PC





**5730** Shower door pull. **Finish:** PC



5715

Shower door combined knob and horizontal towel rail. Finish: PC

### 5725

Shower door combined knob and horizontal towel rail. Finish: PC

5735 Shower door combined pull and horizontal towel rail. Finish: PC











### Shower accessories



5750 Shower drainage plate. Finish: PC







5755 Shower drainage plate. Finish: PC







5760 Retractable