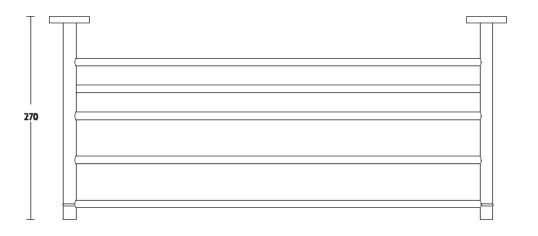

# bathroom collection

Single towel rail. **Finish:** PC

### 5606

As above but with 610mm centres. **Finish:** PC