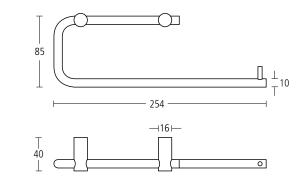

CI/SfB Xt7

### allgood



Signage







16000TR Clip on toilet roll holder for use with 16000N. Finish: SS



### Doc M grab rails









16002N Backrest rail. Finish: SS



16002P Backrest pad for use with 16002N. Finish: XX (white vinyl)





### 98510

Counter mounted soap dispenser. Finish: SS





98515 Wall mounted soap dispenser. Finish: SS











Finish: SS (XX98222SS)



### Toilet accessories















98500 Alite toilet brush holder with brush. Finish: SS (XX98500SS)









Alite wall mounted waste bin. Finish: SS (XX98520SS)



### Dispensers and bins



98515 Alite soap dispenser. Finish: SS (XX98515SS)





98530 Alite paper towel dispenser. Finish: SS (XX98530SS)





⊥ 17 |

98510 Alite soap dispenser. Finish: SS (XX98510SS)











5505 Toilet roll holder with cover. Finish: PC



### Toilet accessories



5510 Toilet roll holder. Finish: PC





5520 Spare toilet roll holder. Finish: PC





5530 Toilet brush holder with brush. Finish: PC



# bathroom collection



5540 Soap dish. Finish: PC





5550 Liquid soap dispenser. Finish: PC





5560 Tumbler holder. Finish: PC















# bathroom collection

















Single tow