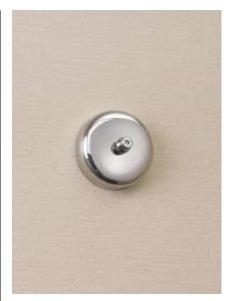

### Shower accessories

5710 Shower door knob. Finish: PC

5720 Shower door knob. Finish: PC

**5730** Shower door pull. **Finish:** PC

5715

Shower door combined knob and horizontal towel rail. Finish: PC