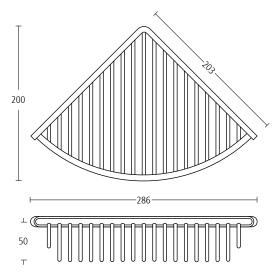

# bathroom collection

5540 Soap dish. Finish: PC

5550 Liquid soap dispenser. Finish: PC

5560 Tumbler holder. Finish: PC