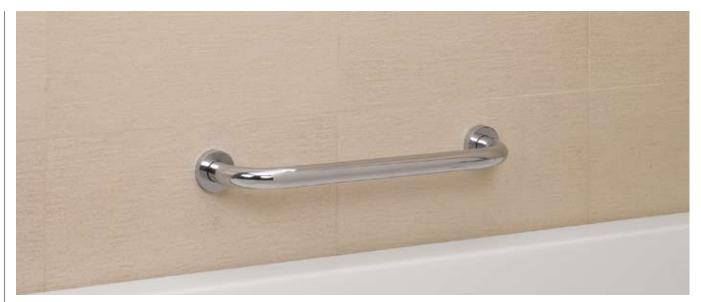

# bathroom collection

Single towel rail. **Finish:** PC

### 5606

As above but with 610mm centres. **Finish:** PC