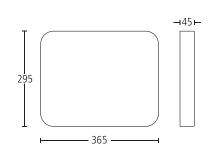

### Doc M grab rails

16002N Backrest rail. Finish: SS

16002P Backrest pad for use with 16002N. Finish: XX (white vinyl)