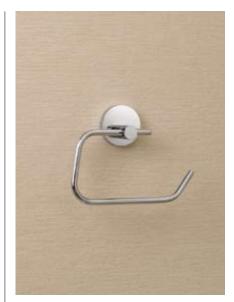

### Toilet accessories

5510 Toilet roll holder. Finish: PC

5520 Spare toilet roll holder. Finish: PC

5530 Toilet brush holder with brush. Finish: PC