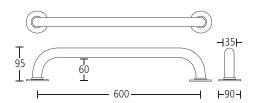

CI/SfB Xt7

### allgood



Signage







16000TR Clip on toilet roll holder for use with 16000N. Finish: SS



### Doc M grab rails









16002N Backrest rail. Finish: SS



16002P Backrest pad for use with 16002N. Finish: XX (white vinyl)





### 98510

Counter mounted soap dispenser. Finish: SS





98515 Wall mounted soap dispenser. Finish: SS











Finish: SS (XX98222SS)



### Toilet accessories















98500 Alite toilet brush holder with brush. Finish: SS (XX98500SS)









Alite wall mounted waste bin. Finish: SS (XX98520SS)



### Dispensers and bins



98515 Alite soap dispenser. Finish: SS (XX98515SS)





98530 Alite paper towel dispenser. Finish: SS (XX98530SS)





⊥ 17 |

98510 Alite soap dispenser. Finish: SS (XX98510SS)











5505 Toilet roll holder with cover. Finish: PC



### Toilet accessories



5510 Toilet roll holder. Finish: PC





5520 Spare toilet roll holder. Finish: PC