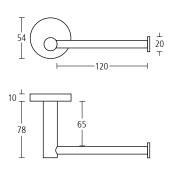

### allgood

Signage

16000TR Clip on toilet roll holder for use with 16000N. Finish: SS