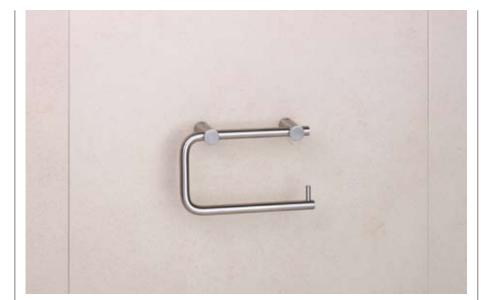

### allgood

Signage

16000TR Clip on toilet roll holder for use with 16000N. Finish: SS