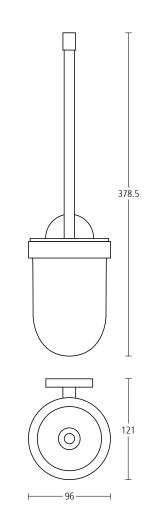

### Toilet accessories

98500 Alite toilet brush holder with brush. Finish: SS (XX98500SS)

Alite wall mounted waste bin. Finish: SS (XX98520SS)