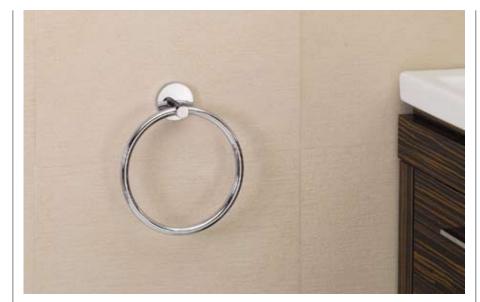

nsers and bins



98515 Alite soap dispenser. Finish: SS (XX98515SS)





98530 Alite paper towel dispenser. Finish: SS (XX98530SS)





⊥ 17 |

98510 Alite soap dispenser. Finish: SS (XX98510SS)











5505 Toilet roll holder with cover. Finish: PC



### Toilet accessories



5510 Toilet roll holder. Finish: PC





5520 Spare toilet roll holder. Finish: PC





5530 Toilet brush holder with brush. Finish: PC



# bathroom collection



5540 Soap dish. Finish: PC





5550 Liquid soap dispenser. Finish: PC





5560 Tumbler holder. Finish: PC















# bathroom collection

















Single towel rail. **Finish:** PC





### 5606

As above but with 610mm centres. **Finish:** PC

### Towel accessories











5625 Towel hook. Finish: PC









# bathroom collection









### 5640 Towel rack.

Finish: PC















**5660** Bath grabrail. **Finish:** PC



# bathroom collection



### 5700

Screen to wall shower hinge. Finish: PC





### 5701 Screen to door (180°) shower hinge. Finish: PC



⊣15⊦

5702 Screen to screen (90°) shower hinge. Finish: PC

### Shower accessories



5710 Shower door knob. Finish: PC





5720 Shower door knob. Finish: PC





**5730** Shower door pull. **Finish:** PC



5715

Shower door combined knob and horizontal towel rail. Finish: PC

### 5725

Shower door combined knob and horizontal towel rail. Finish: PC

5735 Shower door combined pull and horizontal towel rail. Finish: PC











### Shower accessories



5750 Shower drainage plate. Finish: PC







5755 Shower drainage plate. Finish: PC







5760 Retra