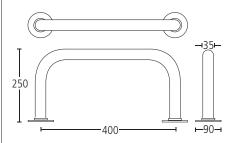

### Doc M grab rails

16002N Backrest rail. Finish: SS

16002P Backrest pad for use with 16002N. Finish: XX (white vinyl)