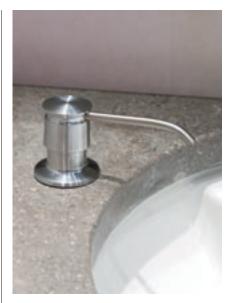

### 98510

Counter mounted soap dispenser. Finish: SS

98515 Wall mounted soap dispenser. Finish: SS

Finish: SS (XX98222SS)