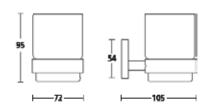

# bathroom collection

5540 Soap dish. Finish: PC

5550 Liquid soap dispenser. Finish: PC

5560 Tumbler holder. Finish: PC