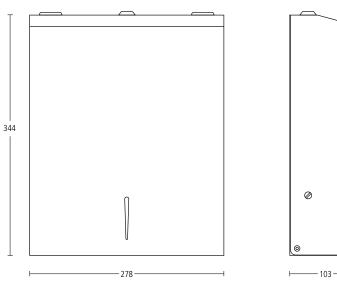

### Dispensers and bins

98515 Alite soap dispenser. Finish: SS (XX98515SS)

98530 Alite paper towel dispenser. Finish: SS (XX98530SS)

⊥ 17 |

98510 Alite soap dispenser. Finish: SS (XX98510SS)

5505 Toilet roll holder with cover. Finish: PC