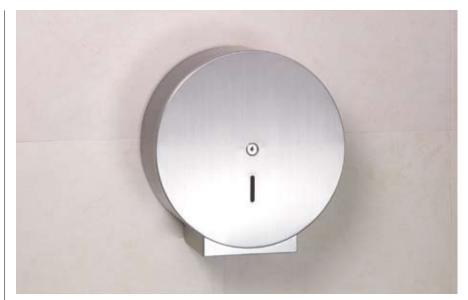

### Toilet accessories

98500 Alite toilet brush holder with brush. Finish: SS (XX98500SS)

Alite wall mounted waste bin. Finish: SS (XX98520SS)