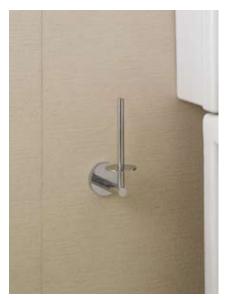

### allgood

Signage

16000TR Clip on toilet roll holder for use with 16000N. Finish: SS