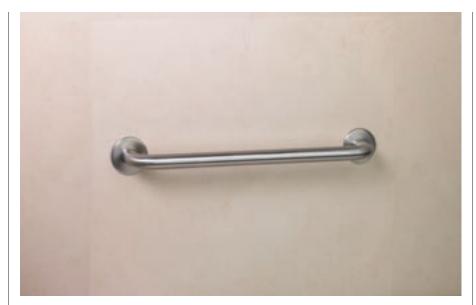

CI/SfB Xt7

### allgood



Signage







16000TR Clip on toilet roll holder for use with 16000N. Finish: SS



### Doc M grab rails









16002N Backrest rail. Finish: SS



16002P Backrest pad for use with 16002N. Finish: XX (white vinyl)





### 98510

Counter mounted soap dispenser. Finish: SS





98515 Wall mounted soap dispenser. Finish: SS











Finish: SS (XX98222SS)



### Toilet accessories















98500 Alite toilet brush holder with brush. Finish: SS (XX98500SS)









Alite wall mounted waste bin. Finish: SS (XX98520SS)



### Dispensers and bins



98515 Alite soap dispenser. Finish: SS (XX98515SS)





98530 Alite paper towel dispenser. Finish: SS (XX98530SS)





⊥ 17 |

98510 Alite soap dispenser. Finish: SS (XX98510SS)











5505 Toilet roll holder with cover. Finish: PC



### Toilet accessories



5510 Toilet roll holder. Finish: PC





5520 Spare toilet roll holder. Finish: P