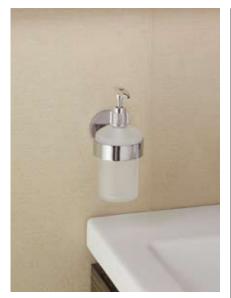

### 98510

Counter mounted soap dispenser. Finish: SS

98515 Wall mounted soap dispenser. Finish: SS

Finish: SS (XX98222SS)

### Dispensers and bins

98515 Alite soap dispenser. Finish: SS (XX98515SS)

98530 Alite paper towel dispenser. Finish: SS (XX98530SS)

⊥ 17 |

98510 Alite soap dispenser. Finish: SS (XX98510SS)

5505 Toilet roll holder with cover. Finish: PC