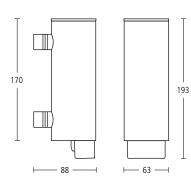

### allgood

Signage

16000TR Clip on toilet roll holder for use with 16000N. Finish: SS