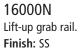

### Doc M grab rails

16002N Backrest rail. Finish: SS

16002P Backrest pad for use with 16002N. Finish: XX (white vinyl)