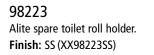

### 98510

Counter mounted soap dispenser. Finish: SS

98515 Wall mounted soap dispenser. Finish: SS

Finish: SS (XX98222SS)