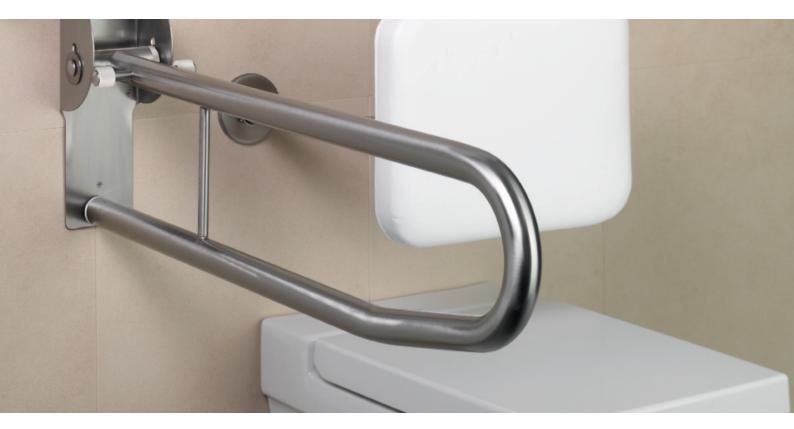

### Doc M grab rails

16002N Backrest rail. Finish: SS

16002P Backrest pad for use with 16002N. Finish: XX (white vinyl)