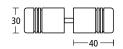

### Shower accessories

5710 Shower door knob. Finish: PC

5720 Shower door knob. Finish: PC

**5730** Shower door pull. **Finish:** PC

5715

Shower door combined knob and horizontal towel rail. Finish: PC

### 5725

Shower door combined knob and horizontal towel rail. Finish: PC

5735 Shower door combined pull and horizontal towel rail. Finish: PC