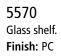

# bathroom collection

5540 Soap dish. Finish: PC

5550 Liquid soap dispenser. Finish: PC

5560 Tumbler holder. Finish: PC