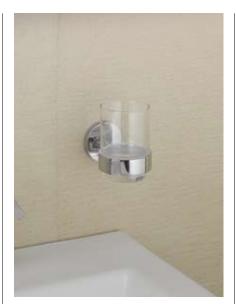

# bathroom collection

5540 Soap dish. Finish: PC

5550 Liquid soap dispenser. Finish: PC

5560 Tumbler holder. Finish: PC