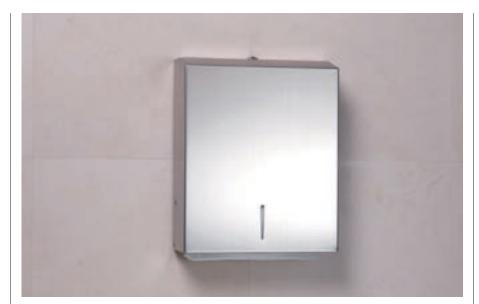

### Dispensers and bins

98515 Alite soap dispenser. Finish: SS (XX98515SS)

98530 Alite paper towel dispenser. Finish: SS (XX98530SS)

⊥ 17 |

98510 Alite soap dispenser. Finish: SS (XX98510SS)

5505 Toilet roll holder with cover. Finish: PC