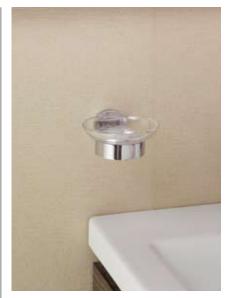

# bathroom collection

5540 Soap dish. Finish: PC

5550 Liquid soap dispenser. Finish: PC

5560 Tumbler holder. Finish: PC