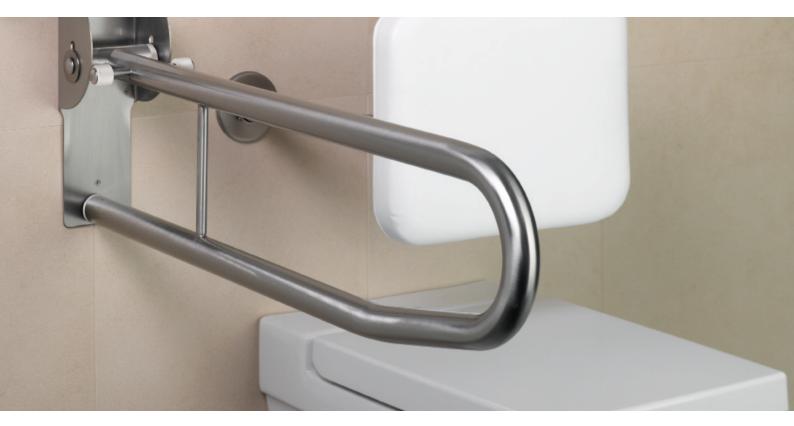

### Doc M grab rails

16002N Backrest rail. Finish: SS

16002P Backrest pad for use with 16002N. Finish: XX (white vinyl)