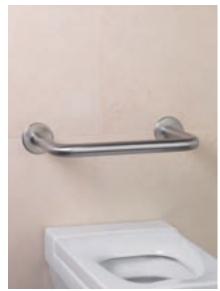

### Doc M grab rails

16002N Backrest rail. Finish: SS

16002P Backrest pad for use with 16002N. Finish: XX (white vinyl)