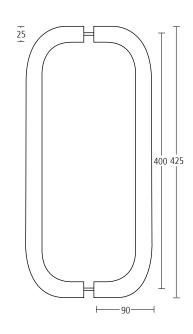

5540 Soap dish. Finish: PC





5550 Liquid soap dispenser. Finish: PC





5560 Tumbler holder. Finish: PC















# bathroom collection

















Single towel rail. **Finish:** PC





### 5606

As above but with 610mm centres. **Finish:** PC

### Towel accessories











5625 Towel hook. Finish: PC









# bathroom collection









### 5640 Towel rack.

Finish: PC















**5660** Bath grabrail. **Finish:** PC



# bathroom collection



### 5700

Screen to wall shower hinge. Finish: PC





### 5701 Screen to door (180°) shower hinge. Finish: PC



⊣15⊦

5702 Screen to screen (90°) shower hinge. Finish: PC

### Shower accessories



5710 Shower door knob. Finish: PC





5720 Shower door knob. Finish: PC





**5730** Shower door pull. **Finish:** PC



5715

Shower door combined knob and horizontal towel rail. Finish: PC

### 5725

Shower door combined knob and horizontal towel rail. Finish: PC

5735 Shower door combined pull and horizontal towel rail. Finish: PC











### Shower accessories



5750 Shower drainage plate. Finish: PC







5755 Shower drainage plate. Finish: PC







5760 Retractable clothes line. Finish: PC









### overseas projects

### Allgood Worldwide

297 Euston Road London NW1 3AQ Telephone: +44 (0)20 7255 9330 Facsimile: +44 (0)20 7383 7950 E-mail: info@allgoodww.com Website: www.allgoodww.com

### **uk** projects

Allgood plc 297 Euston Road London NW1 3AQ Telephone: 020 7387 9951 Facsimile: 020 7380 1232 E-mail: info@allgood.co.uk Website: www.allgood.co.uk

63-83 Brearley Street Birmingham B19 3NT