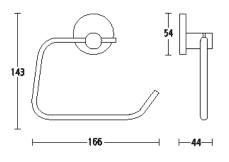

### allgood

Signage

16000TR Clip on toilet roll holder for use with 16000N. Finish: SS