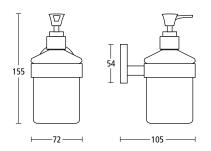

### 98510

Counter mounted soap dispenser. Finish: SS

98515 Wall mounted soap dispenser. Finish: SS

Finish: SS (XX98222SS)