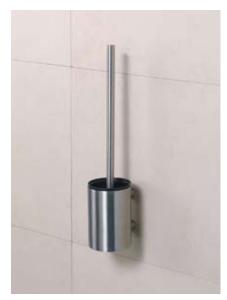

### Toilet accessories

98500 Alite toilet brush holder with brush. Finish: SS (XX98500SS)

Alite wall mounted waste bin. Finish: SS (XX98520SS)