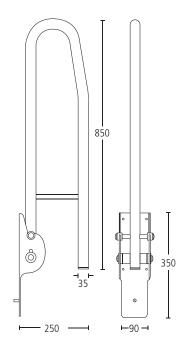

### Doc M grab rails

16002N Backrest rail. Finish: SS

16002P Backrest pad for use with 16002N. Finish: XX (white vinyl)